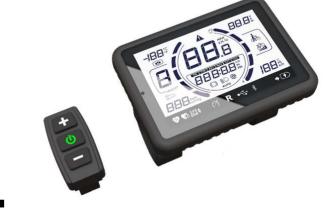

Van Beijck "LYRA"

Van Beijck "DEWI"

## Supportlevels:

Use the + or - buttons for the desired level of support.

## Information:

By pressing the blue key once, you can see various information such as: ODO, TIME, TRIP, Voltage, Ampere and wattage consumption.

## Trip reset:

Press and hold the upper and lower button simultaneously.

## Walkfunction 6kmh:

Press and hold the lower button.

### Lights:

The lights operates on sensor at twilight / dark, the lighting will switch itself on, when manual on-off keep the upper button pressed.

#### Error codes:

1: Controller fault 2: Throttle fault

3: Motor phase fault 4: Motor hall fault

5: Brakesensor fault 6: Passensor fault

7: Battery voltage to high 8: communication fault Display - Controller