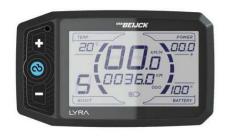

Van Beijck "LYRA"

Van Beijck "DEWI"

## Supportlevels:

Use the + or - buttons for the desired level of support.

## Information:

By pressing the blue key once, you can see various information such as: ODO, TIME, TRIP, Voltage, Ampere and wattage consumption.

## Trip reset:

Press and hold the upper and lower button simultaneously.

## Walkfunction 6kmh:

Press and hold the lower button.

### Lights:

The lights operates on sensor at twilight / dark, the lighting will switch itself on, when manual on-off keep the upper button pressed.

#### Error codes:

1: Controller fault 2: Throttle fault

3: Motor phase fault 4: Motor hall fault

5: Brakesensor fault 6: Passensor fault

7: Battery voltage to high 8: communication fault Display - Controller